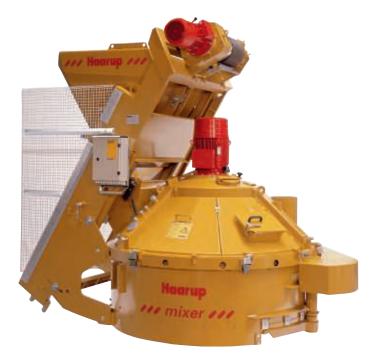

#### Haarup raise the standard again

For production of face-mix concrete for paving stones, Haarup has introduced a face-mix concrete series of face-mix mixers in the sizes 300 litres, 500 litres and 750 litres. The face-mix concrete series include some uniquely developed modifications for face-mix concrete, which ensure demanding face-mix concrete mixes of highest quality in an economically efficient way with Haarup's known mixer quality.