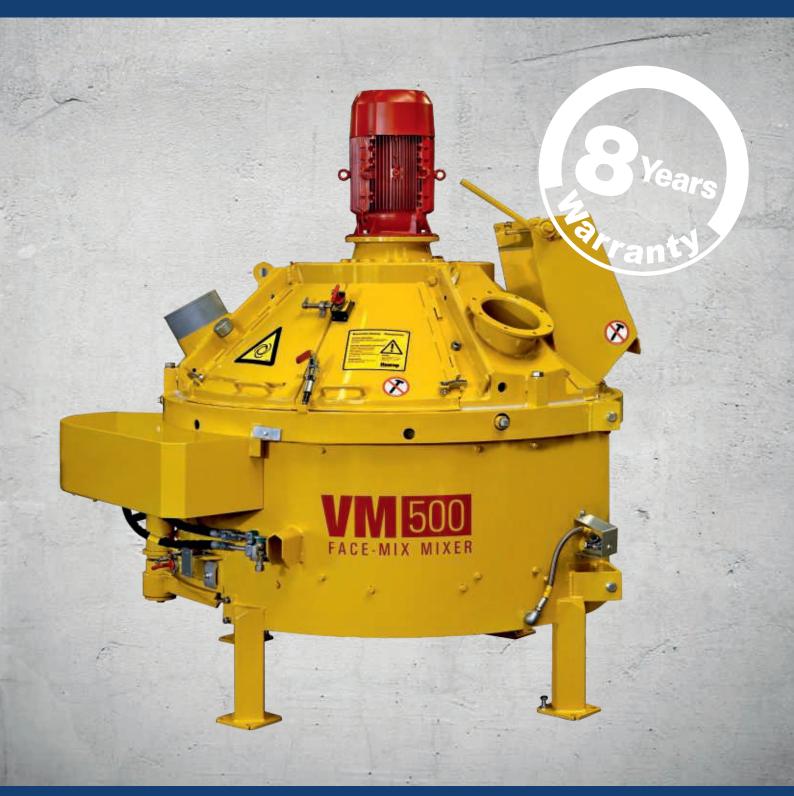

## Face-Mix Mixer

### Haarup Face-Mix Mixer

#### Haarup raise the standard again

For production of face-mix concrete for paving stones, Haarup has introduced a face-mix concrete series of face-mix mixers in the sizes 300 litres, 500 litres and 750 litres. The face-mix concrete series include some uniquely developed modifications for face-mix concrete, which ensure demanding face-mix concrete mixes of highest quality in an economically efficient way with Haarup's known mixer quality.