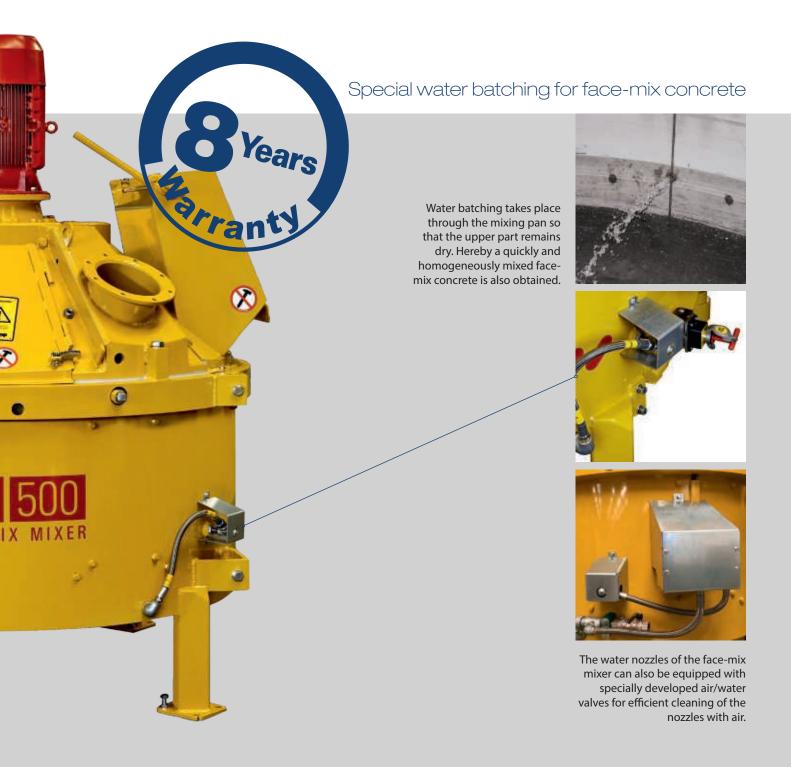

#### Haarup raise the standard again

For production of face-mix concrete for paving stones, Haarup has introduced a face-mix concrete series of face-mix mixers in the sizes 300 litres, 500 litres and 750 litres. The face-mix concrete series include some uniquely developed modifications for face-mix concrete, which ensure demanding face-mix concrete mixes of highest quality in an economically efficient way with Haarup's known mixer quality.