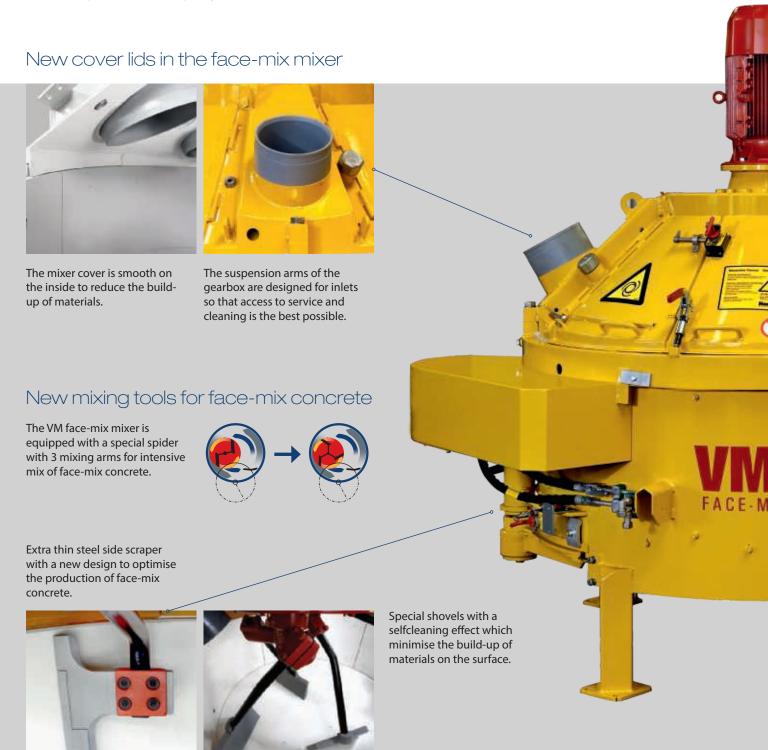

#### Haarup raise the standard again

For production of face-mix concrete for paving stones, Haarup has introduced a face-mix concrete series of face-mix mixers in the sizes 300 litres, 500 litres and 750 litres. The face-mix concrete series include some uniquely developed modifications for face-mix concrete, which ensure demanding face-mix concrete mixes of highest quality in an economically efficient way with Haarup's known mixer quality.